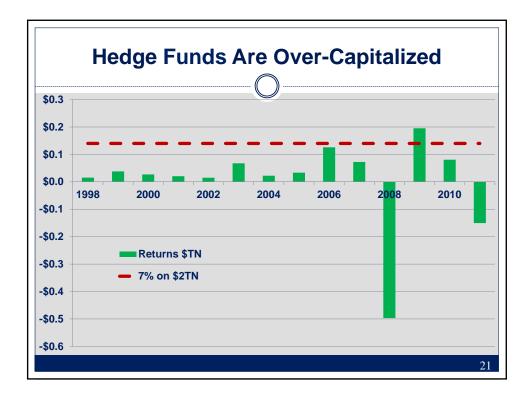

| Why You Run a Hedge Fund |         |      |        |       |    |        |            |
|--------------------------|---------|------|--------|-------|----|--------|------------|
|                          |         |      |        |       |    |        |            |
| 1998                     | \$131   | 13%  | \$10   | \$7   | 5% | \$17   | <b>40%</b> |
| 1999                     | \$166   | 27%  | \$36   | \$14  | 9% | \$51   | 28%        |
| 2000                     | \$213   | 14%  | \$17   | \$12  | 6% | \$29   | 41%        |
| 2001                     | \$279   | 9%   | \$13   | \$12  | 4% | \$25   | 47%        |
| 2002                     | \$414   | 5%   | \$12   | \$13  | 3% | \$26   | 51%        |
| 2003                     | \$666   | 13%  | \$82   | \$36  | 5% | \$118  | 30%        |
| 2004                     | \$1,027 | 3%   | \$14   | \$27  | 3% | \$42   | 66%        |
| 2005                     | \$1,295 | 3%   | -\$6   | \$35  | 3% | \$29   | 119%       |
| 2006                     | \$1,537 | 9%   | \$67   | \$66  | 4% | \$133  | <b>50%</b> |
| 2007                     | \$1,925 | 4%   | -\$11  | \$59  | 3% | \$48   | 122%       |
| 2008                     | \$1,797 | -23% | -\$448 | \$36  | 2% | -\$412 | NM         |
| 2009                     | \$1,506 | 13%  | \$200  | \$30  | 2% | \$230  | 13%        |
| 2010                     | \$1,624 | 5%   | \$83   | \$32  | 2% | \$115  | 28%        |
| 2011                     | \$1,667 | -9%  | -\$150 | \$38  | 2% | -\$112 | NM         |
| Total                    |         |      | -\$80  | \$413 |    | \$333  |            |