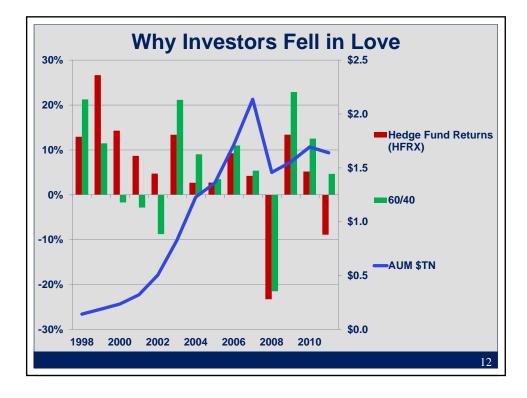

| Why You Run a Hedge Fund |         |      |        |       |    |        |            |
|--------------------------|---------|------|--------|-------|----|--------|------------|
|                          |         |      |        |       |    |        |            |
| 1998                     | \$131   | 13%  | \$10   | \$7   | 5% | \$17   | <b>40%</b> |
| 1999                     | \$166   | 27%  | \$36   | \$14  | 9% | \$51   | 28%        |
| 2000                     | \$213   | 14%  | \$17   | \$12  | 6% | \$29   | 41%        |
| 2001                     | \$279   | 9%   | \$13   | \$12  | 4% | \$25   | 47%        |
| 2002                     | \$414   | 5%   | \$12   | \$13  | 3% | \$26   | 51%        |
| 2003                     | \$666   | 13%  | \$82   | \$36  | 5% | \$118  | 30%        |
| 2004                     | \$1,027 | 3%   | \$14   | \$27  | 3% | \$42   | 66%        |
| 2005                     | \$1,295 | 3%   | -\$6   | \$35  | 3% | \$29   | 119%       |
| 2006                     | \$1,537 | 9%   | \$67   | \$66  | 4% | \$133  | <b>50%</b> |
| 2007                     | \$1,925 | 4%   | -\$11  | \$59  | 3% | \$48   | 122%       |
| 2008                     | \$1,797 | -23% | -\$448 | \$36  | 2% | -\$412 | NM         |
| 2009                     | \$1,506 | 13%  | \$200  | \$30  | 2% | \$230  | 13%        |
| 2010                     | \$1,624 | 5%   | \$83   | \$32  | 2% | \$115  | 28%        |
| 2011                     | \$1,667 | -9%  | -\$150 | \$38  | 2% | -\$112 | NM         |
| Total                    |         |      | -\$80  | \$413 |    | \$333  |            |