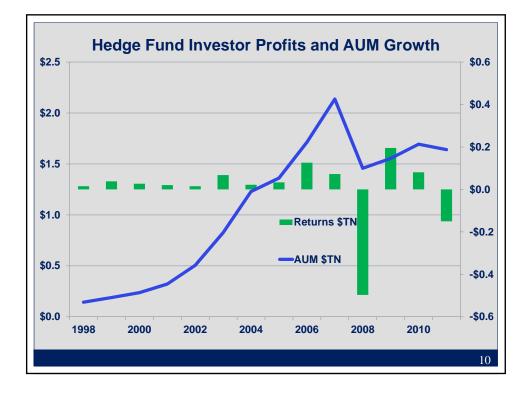

| Why You Run a Hedge Fund |         |      |        |       |    |        |            |
|--------------------------|---------|------|--------|-------|----|--------|------------|
|                          |         |      |        |       |    |        |            |
| 1998                     | \$131   | 13%  | \$10   | \$7   | 5% | \$17   | <b>40%</b> |
| 1999                     | \$166   | 27%  | \$36   | \$14  | 9% | \$51   | 28%        |
| 2000                     | \$213   | 14%  | \$17   | \$12  | 6% | \$29   | 41%        |
| 2001                     | \$279   | 9%   | \$13   | \$12  | 4% | \$25   | 47%        |
| 2002                     | \$414   | 5%   | \$12   | \$13  | 3% | \$26   | 51%        |
| 2003                     | \$666   | 13%  | \$82   | \$36  | 5% | \$118  | 30%        |
| 2004                     | \$1,027 | 3%   | \$14   | \$27  | 3% | \$42   | 66%        |
| 2005                     | \$1,295 | 3%   | -\$6   | \$35  | 3% | \$29   | 119%       |
| 2006                     | \$1,537 | 9%   | \$67   | \$66  | 4% | \$133  | <b>50%</b> |
| 2007                     | \$1,925 | 4%   | -\$11  | \$59  | 3% | \$48   | 122%       |
| 2008                     | \$1,797 | -23% | -\$448 | \$36  | 2% | -\$412 | NM         |
| 2009                     | \$1,506 | 13%  | \$200  | \$30  | 2% | \$230  | 13%        |
| 2010                     | \$1,624 | 5%   | \$83   | \$32  | 2% | \$115  | 28%        |
| 2011                     | \$1,667 | -9%  | -\$150 | \$38  | 2% | -\$112 | NM         |
| Total                    |         |      | -\$80  | \$413 |    | \$333  |            |