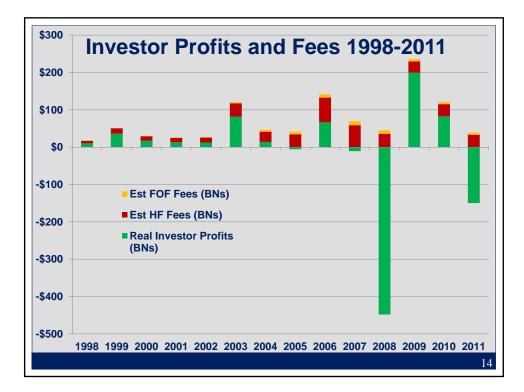

| Why You Run a Hedge Fund |         |      |        |       |    |        |            |
|--------------------------|---------|------|--------|-------|----|--------|------------|
|                          |         |      |        |       |    |        |            |
| 1998                     | \$131   | 13%  | \$10   | \$7   | 5% | \$17   | <b>40%</b> |
| 1999                     | \$166   | 27%  | \$36   | \$14  | 9% | \$51   | 28%        |
| 2000                     | \$213   | 14%  | \$17   | \$12  | 6% | \$29   | 41%        |
| 2001                     | \$279   | 9%   | \$13   | \$12  | 4% | \$25   | 47%        |
| 2002                     | \$414   | 5%   | \$12   | \$13  | 3% | \$26   | 51%        |
| 2003                     | \$666   | 13%  | \$82   | \$36  | 5% | \$118  | 30%        |
| 2004                     | \$1,027 | 3%   | \$14   | \$27  | 3% | \$42   | 66%        |
| 2005                     | \$1,295 | 3%   | -\$6   | \$35  | 3% | \$29   | 119%       |
| 2006                     | \$1,537 | 9%   | \$67   | \$66  | 4% | \$133  | <b>50%</b> |
| 2007                     | \$1,925 | 4%   | -\$11  | \$59  | 3% | \$48   | 122%       |
| 2008                     | \$1,797 | -23% | -\$448 | \$36  | 2% | -\$412 | NM         |
| 2009                     | \$1,506 | 13%  | \$200  | \$30  | 2% | \$230  | 13%        |
| 2010                     | \$1,624 | 5%   | \$83   | \$32  | 2% | \$115  | 28%        |
| 2011                     | \$1,667 | -9%  | -\$150 | \$38  | 2% | -\$112 | NM         |
| Total                    |         |      | -\$80  | \$413 |    | \$333  |            |