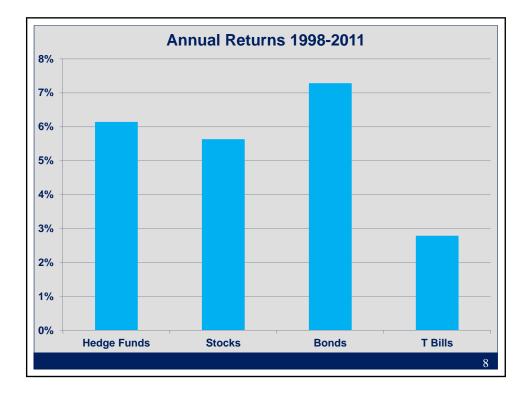

| Why You Run a Hedge Fund |         |      |        |       |    |        |            |
|--------------------------|---------|------|--------|-------|----|--------|------------|
|                          |         |      |        |       |    |        |            |
| 1998                     | \$131   | 13%  | \$10   | \$7   | 5% | \$17   | <b>40%</b> |
| 1999                     | \$166   | 27%  | \$36   | \$14  | 9% | \$51   | 28%        |
| 2000                     | \$213   | 14%  | \$17   | \$12  | 6% | \$29   | 41%        |
| 2001                     | \$279   | 9%   | \$13   | \$12  | 4% | \$25   | 47%        |
| 2002                     | \$414   | 5%   | \$12   | \$13  | 3% | \$26   | 51%        |
| 2003                     | \$666   | 13%  | \$82   | \$36  |