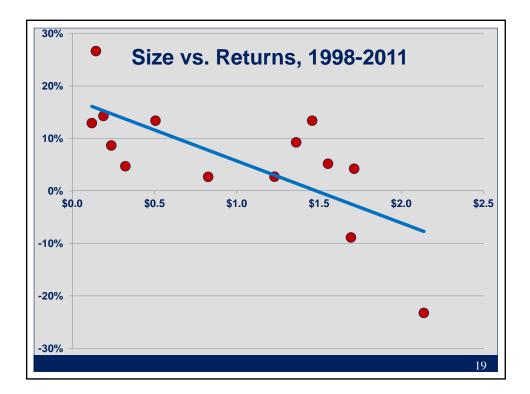

| \$1,027 | 3%   | \$14   | \$27  | 3% | \$42   | 66%        |
| 2005                     | \$1,295 | 3%   | -\$6   | \$35  | 3% | \$29   | 119%       |
| 2006                     | \$1,537 | 9%   | \$67   | \$66  | 4% | \$133  | <b>50%</b> |
| 2007                     | \$1,925 | 4%   | -\$11  | \$59  | 3% | \$48   | 122%       |
| 2008                     | \$1,797 | -23% | -\$448 | \$36  | 2% | -\$412 | NM         |
| 2009                     | \$1,506 | 13%  | \$200  | \$30  | 2% | \$230  | 13%        |
| 2010                     | \$1,624 | 5%   | \$83   | \$32  | 2% | \$115  | 28%        |
| 2011                     | \$1,667 | -9%  | -\$150 | \$38  | 2% | -\$112 | NM         |
| Total                    |         |      | -\$80  | \$413 |    | \$333  |            |