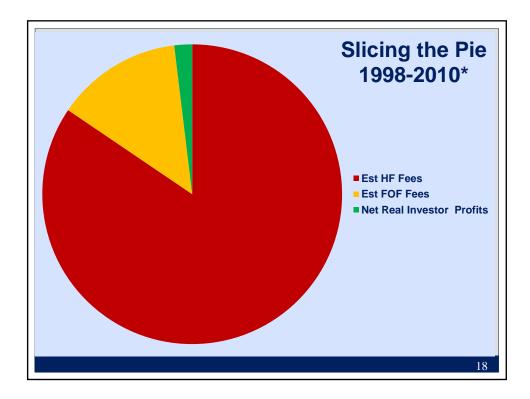

| Why You Run a Hedge Fund |         |      |        |       |    |        |            |
|--------------------------|---------|------|--------|-------|----|--------|------------|
|                          |         |      |        |       |    |        |            |
| 1998                     | \$131   | 13%  | \$10   | \$7   | 5% | \$17   | <b>40%</b> |
| 1999                     | \$166   | 27%  | \$36   | \$14  | 9% | \$51   | 28%        |
| 2000                     | \$213   | 14%  | \$17   | \$12  | 6% | \$29   | 41%        |
| 2001                     | \$279   | 9%   | \$13   | \$12  | 4% | \$25   | 47%        |
| 2002                     | \$414   | 5%   | \$12   | \$13  | 3% | \$26   | 51%        |
| 2003                     | \$666   | 13%  | \$82   | \$36  | 5% | \$118  | 30%        |
| 2004                     | \$1,027 | 3%   | \$14   | \$27  | 3% | \$42   | 66%        |
| 2005                     | \$1,295 | 3%   | -\$6   | \$35  | 3% | \$29   | 119%       |
| 2006                     | \$1,537 | 9%   | \$67   | \$66  | 4% | \$133  | <b>50%</b> |
| 2007                     | \$1,925 | 4%   | -\$11  | \$59  | 3% | \$48   | 122%       |
| 2008                     | \$1,797 | -23% | -\$448 | \$36  | 2% | -\$412 | NM         |
| 2009                     | \$1,506 | 13%  | \$200  | \$30  | 2% | \$230  | 13%        |
| 2010                     | \$1,624 | 5%   | \$83   | \$32  | 2% | \$115  | 28%        |
| 2011                     | \$1,667 | -9%  | -\$150 | \$38  | 2% | -\$112 | NM         |
| Total                    |         |      | -\$80  | \$413 |    | \$333  |            |