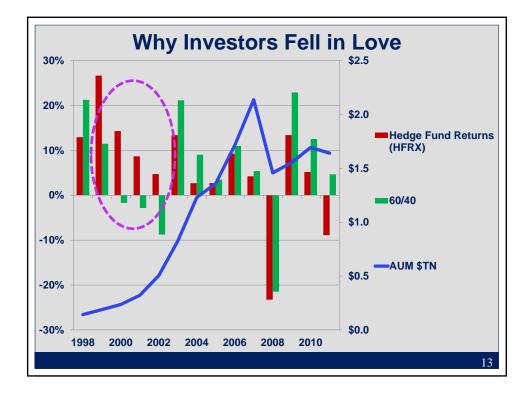

| Why You Run a Hedge Fund |         |      |        |       |    |        |            |
|--------------------------|---------|------|--------|-------|----|--------|------------|
|                          |         |      |        |       |    |        |            |
| 1998                     | \$131   | 13%  | \$10   | \$7   | 5% | \$17   | <b>40%</b> |
| 1999                     | \$166   | 27%  | \$36   | \$14  | 9% | \$51   | 28%        |
| 2000                     | \$213   | 14%  | \$17   | \$12  | 6% | \$29   | 41%        |
| 2001                     | \$279   | 9%   | \$13   | \$12  | 4% | \$25   | 47%        |
| 2002                     | \$414   | 5%   | \$12   | \$13  | 3% | \$26   | 51%        |
| 2003                     | \$666   | 13%  | \$82   | \$36  | 5% | \$118  | 30%        |
| 2004                     | \$1,027 | 3%   | \$14   | \$27  | 3% | \$42   | 66%        |
| 2005                     | \$1,295 | 3%   | -\$6   | \$35  | 3% | \$29   | 119%       |
| 2006                     | \$1,537 | 9%   | \$67   | \$66  | 4% | \$133  | <b>50%</b> |
| 2007                     | \$1,925 | 4%   | -\$11  | \$59  | 3% | \$48   | 122%       |
| 2008                     | \$1,797 | -23% | -\$448 | \$36  | 2% | -\$412 | NM         |
| 2009                     | \$1,506 | 13%  | \$200  | \$30  | 2% | \$230  | 13%        |
| 2010                     | \$1,624 | 5%   | \$83   | \$32  | 2% | \$115  | 28%        |
| 2011                     | \$1,667 | -9%  | -\$150 | \$38  | 2% | -\$112 | NM         |
| Total                    |         |      | -\$80  | \$413 |    | \$333  |            |