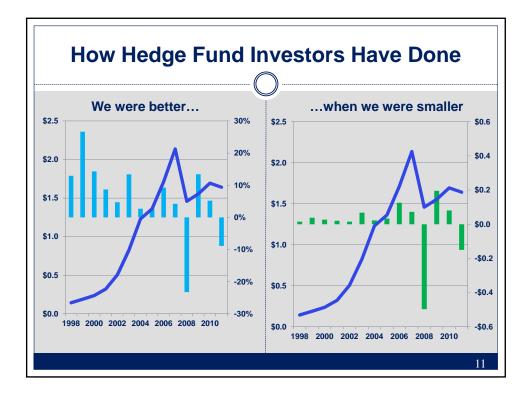

| Why You Run a Hedge Fund |         |      |        |       |    |        |            |
|--------------------------|---------|------|--------|-------|----|--------|------------|
|                          |         |      |        |       |    |        |            |
| 1998                     | \$131   | 13%  | \$10   | \$7   | 5% | \$17   | <b>40%</b> |
| 1999                     | \$166   | 27%  | \$36   | \$14  | 9% | \$51   | 28%        |
| 2000                     | \$213   | 14%  | \$17   | \$12  | 6% | \$29   | 41%        |
| 2001                     | \$279   | 9%   | \$13   | \$12  | 4% | \$25   | 47%        |
| 2002                     | \$414   | 5%   | \$12   | \$13  | 3% | \$26   | 51%        |
| 2003                     | \$666   | 13%  | \$82   | \$36  | 5% | \$118  | 30%        |
| 2004                     | \$1,027 | 3%   | \$14   | \$27  | 3% | \$42   | 66%        |
| 2005                     | \$1,295 | 3%   | -\$6   | \$35  | 3% | \$29   | 119%       |
| 2006                     | \$1,537 | 9%   | \$67   | \$66  | 4% | \$133  | <b>50%</b> |
| 2007                     | \$1,925 | 4%   | -\$11  | \$59  | 3% | \$48   | 122%       |
| 2008                     | \$1,797 | -23% | -\$448 | \$36  | 2% | -\$412 | NM         |
| 2009                     | \$1,506 | 13%  | \$200  | \$30  | 2% | \$230  | 13%        |
| 2010                     | \$1,624 | 5%   | \$83   | \$32  | 2% | \$115  | 28%        |
| 2011                     | \$1,667 | -9%  | -\$150 | \$38  | 2% | -\$112 | NM         |
| Total                    |         |      | -\$80  | \$413 |    | \$333  |            |