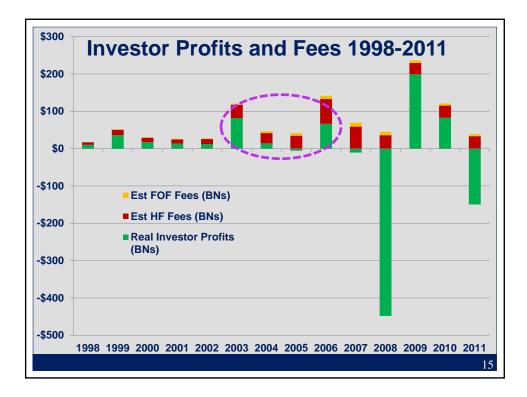

| Why You Run a Hedge Fund |         |      |        |       |    |        |            |
|--------------------------|---------|------|--------|-------|----|--------|------------|
|                          |         |      |        |       |    |        |            |
| 1998                     | \$131   | 13%  | \$10   | \$7   | 5% | \$17   | <b>40%</b> |
| 1999                     | \$166   | 27%  | \$36   | \$14  | 9% | \$51   | 28%        |
| 2000                     | \$213   | 14%  | \$17   | \$12  | 6% | \$29   | 41%        |
| 2001                     | \$279   | 9%   | \$13   | \$12  | 4% | \$25   | 47%        |
| 2002                     | \$414   | 5%   | \$12   | \$13  | 3% | \$26   | 51%        |
| 2003                     | \$666   | 13%  | \$82   | \$36  | 5% | \$118  | 30%        |
| 2004                     | \$1,027 | 3%   | \$14   | \$27  | 3% | \$42   | 66%        |
| 2005                     | \$1,295 | 3%   | -\$6   | \$35  | 3% | \$29   | 119%       |
| 2006                     | \$1,537 | 9%   | \$67   | \$66  | 4% | \$133  | <b>50%</b> |
| 2007                     | \$1,925 | 4%   | -\$11  | \$59  | 3% | \$48   | 122%       |
| 2008                     | \$1,797 | -23% | -\$448 | \$36  | 2% | -\$412 | NM         |
| 2009                     | \$1,506 | 13%  | \$200  | \$30  | 2% | \$230  | 13%        |
| 2010                     | \$1,624 | 5%   | \$83   | \$32  | 2% | \$115  | 28%        |
| 2011                     | \$1,667 | -9%  | -\$150 | \$38  | 2% | -\$112 | NM         |
| Total                    |         |      | -\$80  | \$413 |    | \$333  |            |