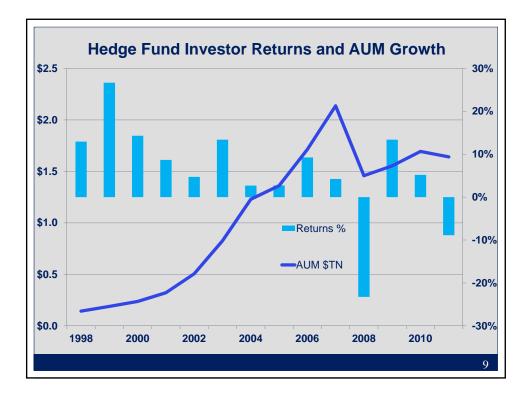

| Why You Run a Hedge Fund |         |      |        |       |    |        |            |
|--------------------------|---------|------|--------|-------|----|--------|------------|
|                          |         |      |        |       |    |        |            |
| 1998                     | \$131   | 13%  | \$10   | \$7   | 5% | \$17   | <b>40%</b> |
| 1999                     | \$166   | 27%  | \$36   | \$14  | 9% | \$51   | 28%        |
| 2000                     | \$213   | 14%  | \$17   | \$12  | 6% | \$29   | 41%        |
| 2001                     | \$279   | 9%   | \$13   | \$12  | 4% | \$25   | 47%        |
| 2002                     | \$414   | 5%   | \$12   | \$13  | 3% | \$26   | 51%        |
| 2003                     | \$666   | 13%  | \$82   | \$36  | 5% | \$118  | 30%        |
| 2004                     | \$1,027 | 3%   | \$14   | \$27  | 3% | \$42   | 66%        |
| 2005                     | \$1,295 | 3%   | -\$6   | \$35  | 3% | \$29   | 119%       |
| 2006                     | \$1,537 | 9%   | \$67   | \$66  | 4% | \$133  | <b>50%</b> |
| 2007                     | \$1,925 | 4%   | -\$11  | \$59  | 3% | \$48   | 122%       |
| 2008                     | \$1,797 | -23% | -\$448 | \$36  | 2% | -\$412 | NM         |
| 2009                     | \$1,506 | 13%  | \$200  | \$30  | 2% | \$230  | 13%        |
| 2010                     | \$1,624 | 5%   | \$83   | \$32  | 2% | \$115  | 28%        |
| 2011                     | \$1,667 | -9%  | -\$150 | \$38  | 2% | -\$112 | NM         |
| Total                    |         |      | -\$80  | \$413 |    | \$333  |            |